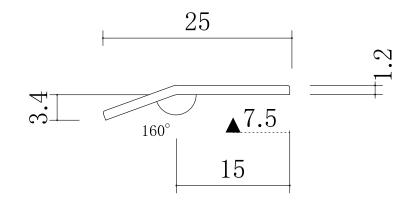

STY-2512

| 本体 ステンレス製 SUS430 | HL 仕上     | (定尺4.00M |
|------------------|-----------|----------|
| 寸法切、穴明加工 販売      |           |          |
| 定尺販売(穴明 両端50mm   | 300mmピッチ) |          |

STY-3512

| 本体 ステンレス製 SUS430 | HL 仕上     | (定尺4.00 |
|------------------|-----------|---------|
| 寸法切、穴明加工 販売      |           |         |
| 定尺販売(穴明 両端50mm   | 300mmピッチ) |         |