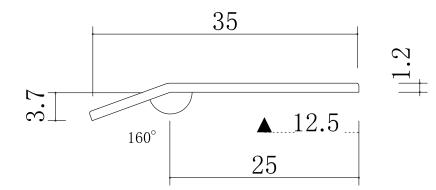

STY-2512

| 本体 ステンレス製 SUS430 | HL 仕上     | (定尺4.00M |
|------------------|-----------|----------|
| 寸法切、穴明加工 販売      |           |          |
| 定尺販売(穴明 両端50mm   | 300mmピッチ) |          |

STY-3512

| 本体 ステンレス製 SUS430 | HL 仕上     | (定尺4.00 |
|------------------|-----------|---------|
| 寸法切、穴明加工 販売      |           |         |
| 定尺販売(穴明 両端50mm   | 300mmピッチ) |         |